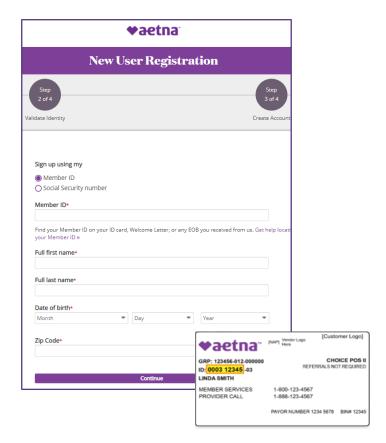

If this is your first time accessing your Aetna Member Website, click "Register" to create your account. If you have already set up your account, click "Login."

### Enter your user name and password, or click to register as a New User.

When registering as a new user, you will either need your WID # from your Aetna ID Card or your Social Security Number.

Once logged in, click on Health & Wellness tab. The Health & Wellness landing page will open, where you need to select the "Explore Resources" link under the "Discover a Healthier You" section.