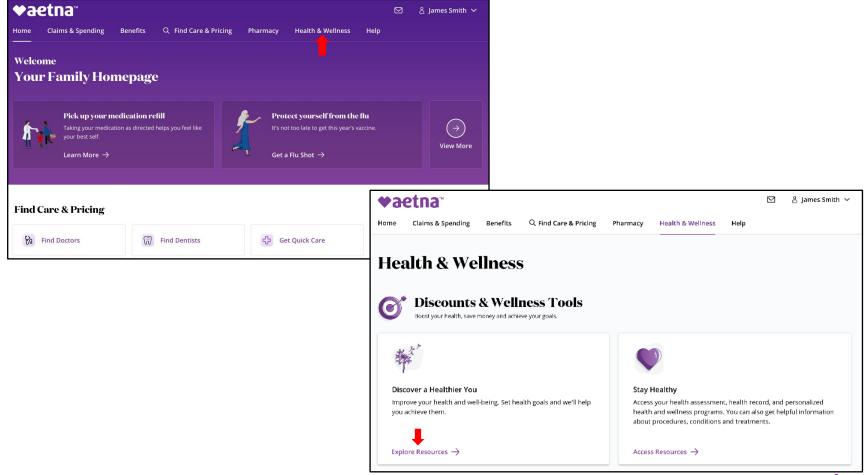

### Enter your user name and password, or click to register as a New User.

When registering as a new user, you will either need your WID # from your Aetna ID Card or your Social Security Number.

Once logged in, click on Health & Wellness tab. The Health & Wellness landing page will open, where you need to select the "Explore Resources" link under the "Discover a Healthier You" section.

The next screen is your Member Health Site home page. Click on the orange tile that says "Complete your health assessment" to begin.

The Well-being Assessment will open. Click on "Get Started" and then on "Continue" on the next screen. Answer the questions as prompted and click next to