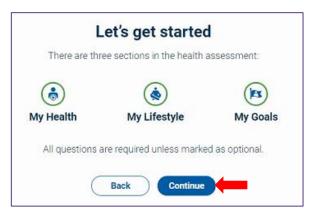

The next screen is your Member Health Site home page. Click on the orange tile that says "Complete your health assessment" to begin.

The Well-being Assessment will open. Click on "Get Started" and then on "Continue" on the next screen. Answer the questions as prompted and click next to