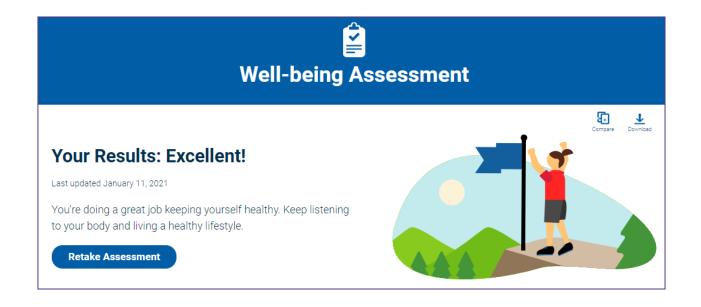

#### A message will appear when you have completed the Well-being Assessment showing your results.

You can download your results or you can compare your results from year to year by clicking on the links at the top right side of the page.