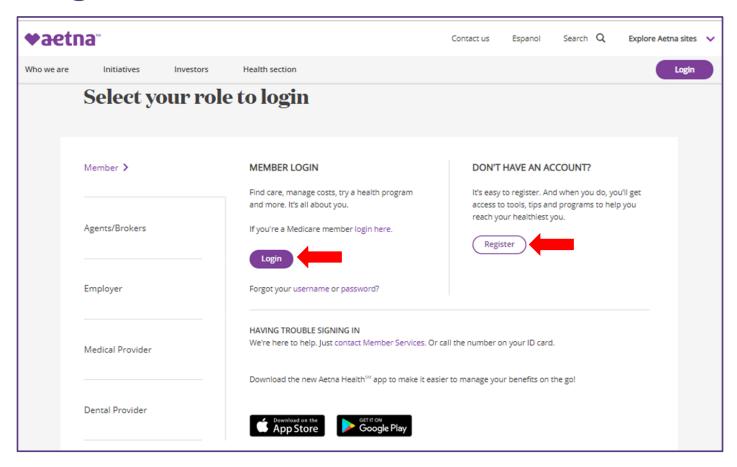

If this is your first time accessing your Aetna Member Website, click "Register" to create your account. If you have already set up your account, click "Login."

### Enter your user name and password, or click to register as a New User.

When registering as a new user, you will either need your WID # from your Aetna ID Card or your Social Security Number.

Once logged in, click on Health & Wellness tab. The Health & Wellness landing page will open, where you need to select the "Explore Resources" link under the "Discover a Healthier You" section.