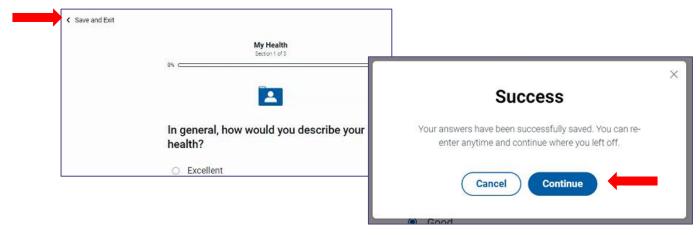

go to the next question.

| 0% C | My Health<br>Section 1 of 3                   |
|------|-----------------------------------------------|
|      |                                               |
|      |                                               |
|      |                                               |
|      | general, how would you describe your          |
|      | general, how would you describe your<br>alth? |
|      |                                               |
|      | alth?                                         |
|      | alth? Excellent                               |
|      | Excellent Very good                           |

# If you have to stop in the middle of the Well-being Assessment, you can click the "Save and Exit" button at the top left corner of the page then click continue.

When you log back in to complete it later, the Well-being Assessment will prompt you to start where you left off.