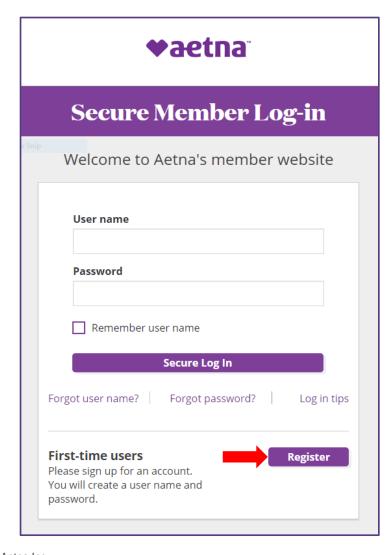

If this is your first time accessing your Aetna Member Website, click "Register" to create your account. If you have already set up your account, click "Login."

### Enter your user name and password, or click to register as a New User.

When registering as a new user, you will either need your WID # from your Aetna ID Card or your Social Security Number.

Once logged in, click on Health & Wellness tab. The Health & Wellness landing page will open, where you need to select the "Explore Resources" link under the "Discover a Healthier You" section.