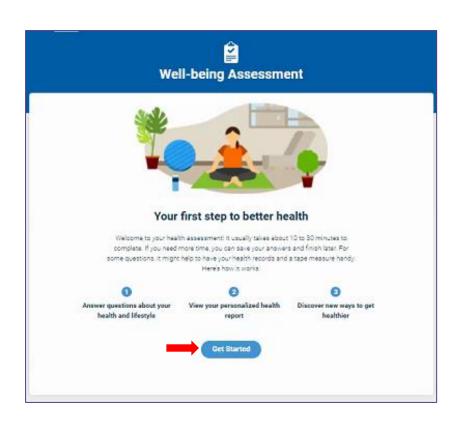

The next screen is your Member Health Site home page. Click on the orange tile that says "Complete your health assessment" to begin.

The Well-being Assessment will open. Click on "Get Started" and then on "Continue" on the next screen. Answer the questions as prompted and click next to