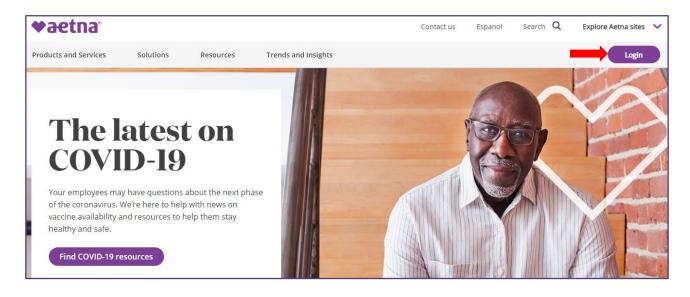

#### It all starts by accessing your secure member website.

Login to or register for your secure member website from www.aetna.com.

Note: You can also use your smartphone to access the Well-being Assessment from the Aetna Health App and all of the Well-being Resources including the Well-being Assessment and Digital Coaching Programs from the ActiveHealth App.

If this is your first time accessing your Aetna Member Website, click "Register" to create your account. If you have already set up your account, click "Login."