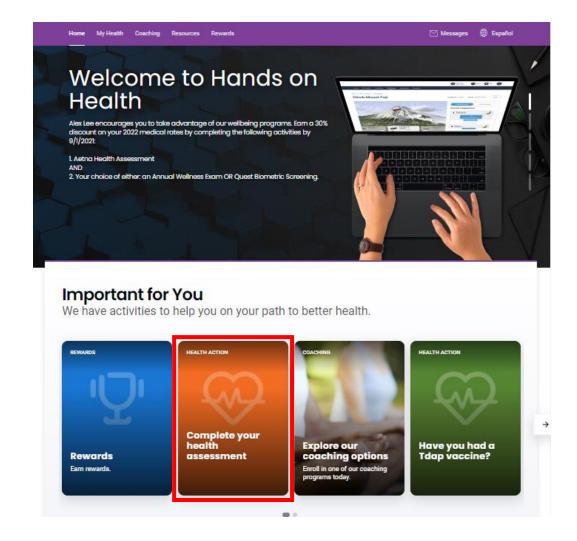

The next screen is your Member Health Site home page. Click on the orange tile that says "Complete your health assessment" to begin.

The Well-being Assessment will open. Click on "Get Started" and then on "Continue" on the next screen. Answer the questions as prompted and click next to